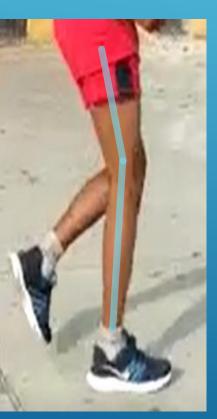

#### What is Race Walking?

Race Walking is a progression of steps so taken that the walker makes contact with the ground,

So that no visible (to the human eye) loss of contact occurs.

The advancing leg must be straightened (i.e. not bent at the knee) from the moment of first contact with the ground until the vertical upright position.

## Loss of contact

The advancing leg must be straightened (i.e. not bent at the knee) from the moment of first contact with the ground until the vertical upright position.