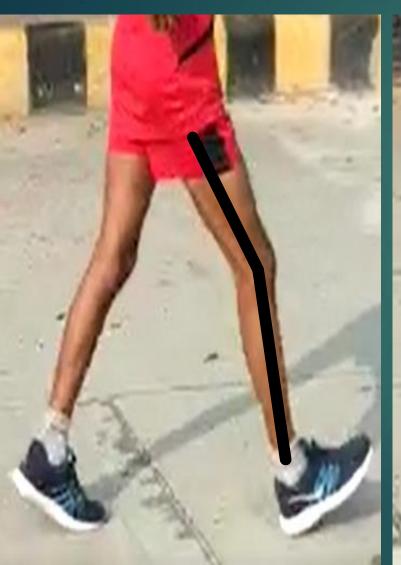

#### What is Race Walking?

Race Walking is a progression of steps so taken that the walker makes contact with the ground,

So that no visible (to the human eye) loss of contact occurs.

The advancing leg must be straightened (i.e. not bent at the knee) from the moment of first contact with the ground until the vertical upright position.

## Loss of contact

The advancing leg must be straightened (i.e. not bent at the knee) from the moment of first contact with the ground until the vertical upright position.