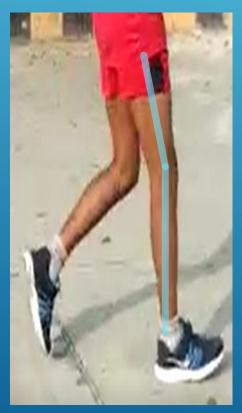

## Loss of contact

The advancing leg must be straightened (i.e. not bent at the knee) from the moment of first contact with the ground until the vertical upright position.

# Bent knee

A Judge can show a yellow paddle to each competitor only once for each offence