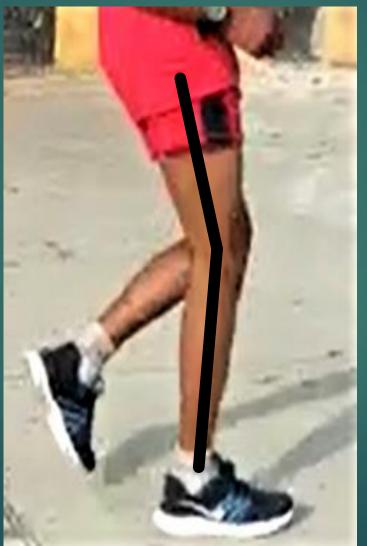

#### What is Race Walking?

Race Walking is a progression of steps so taken that the walker makes contact with the ground,

So that no visible (to the human eye) loss of contact occurs.

The advancing leg must be straightened (i.e. not bent at the knee) from the moment of first contact with the ground until the vertical upright position.

#### No visible (to the human eye) loss of contact occurs.