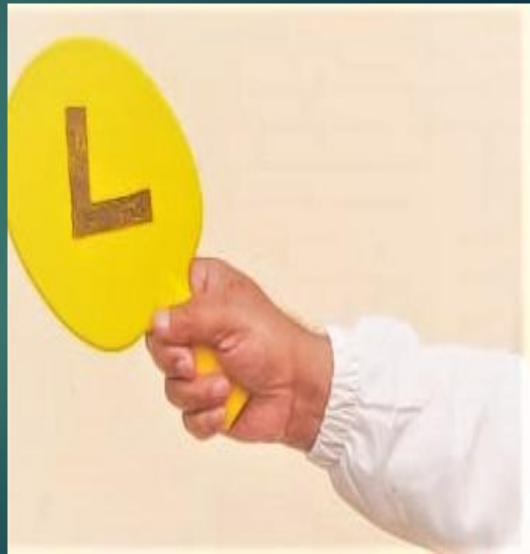

# Bent knee

A Judge can show a yellow paddle to each competitor only once for each offence

### Two yellow paddles maximum

The Judge cannot show a yellow paddle to a competitor after having given that athlete a *Red Card* 

To issue a Red Card on any competitor who is breaking the rules