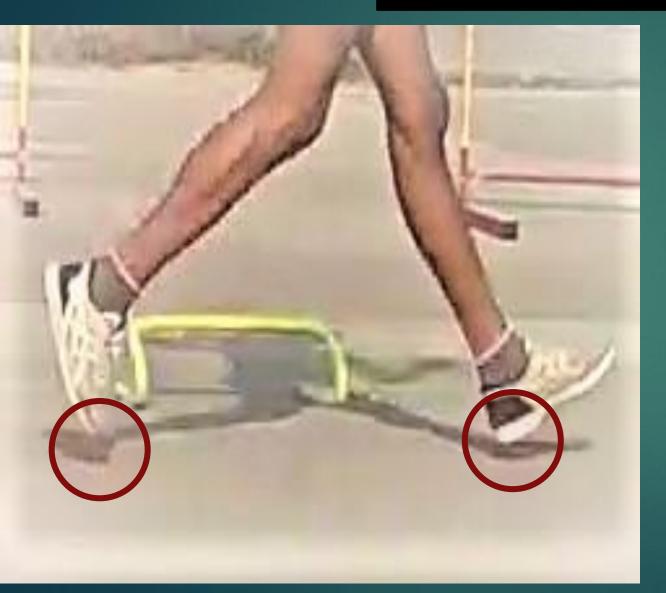

#### What is Race Walking?

Race Walking is a progression of steps so taken that the walker makes contact with the ground,

So that no visible (to the human eye) loss of contact occurs.

The advancing leg must be straightened (i.e. not bent at the knee) from the moment of first contact with the ground until the vertical upright position.

#### No visible (to the human eye) loss of contact occurs.

## Loss of contact

The advancing leg must be straightened (i.e. not bent at the knee) from the moment of first contact with the ground until the vertical upright position.