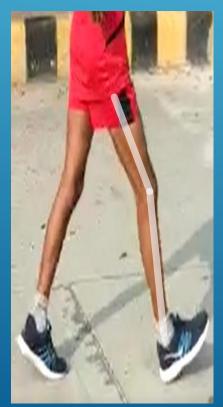

## Loss of contact

The advancing leg must be straightened (i.e. not bent at the knee) from the moment of first contact with the ground until the vertical upright position.

# Bent knee

A Judge can show a yellow paddle to each competitor only once for each offence