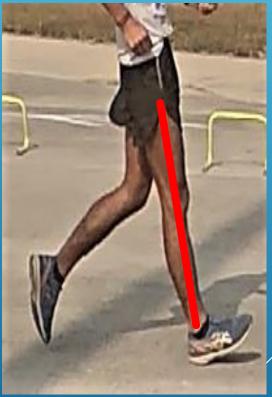

#### What is Race Walking?

Race Walking is a progression of steps so taken that the walker makes contact with the ground,

So that no visible (to the human eye) loss of contact occurs.

The advancing leg must be straightened (i.e. not bent at the knee) from the moment of first contact with the ground until the vertical upright position.

## Loss of contact

The advancing leg must be straightened (i.e. not bent at the knee) from the moment of first contact with the ground until the vertical upright position.