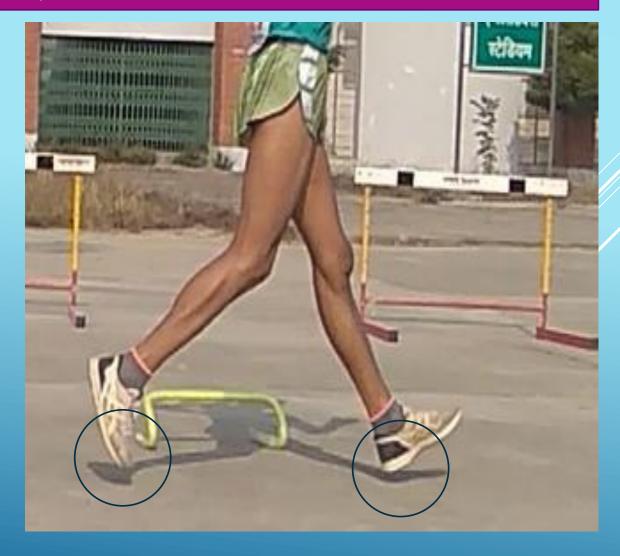

#### No visible (to the human eye) loss of contact occurs.

## Loss of contact

The advancing leg must be straightened (i.e. not bent at the knee) from the moment of first contact with the ground until the vertical upright position.