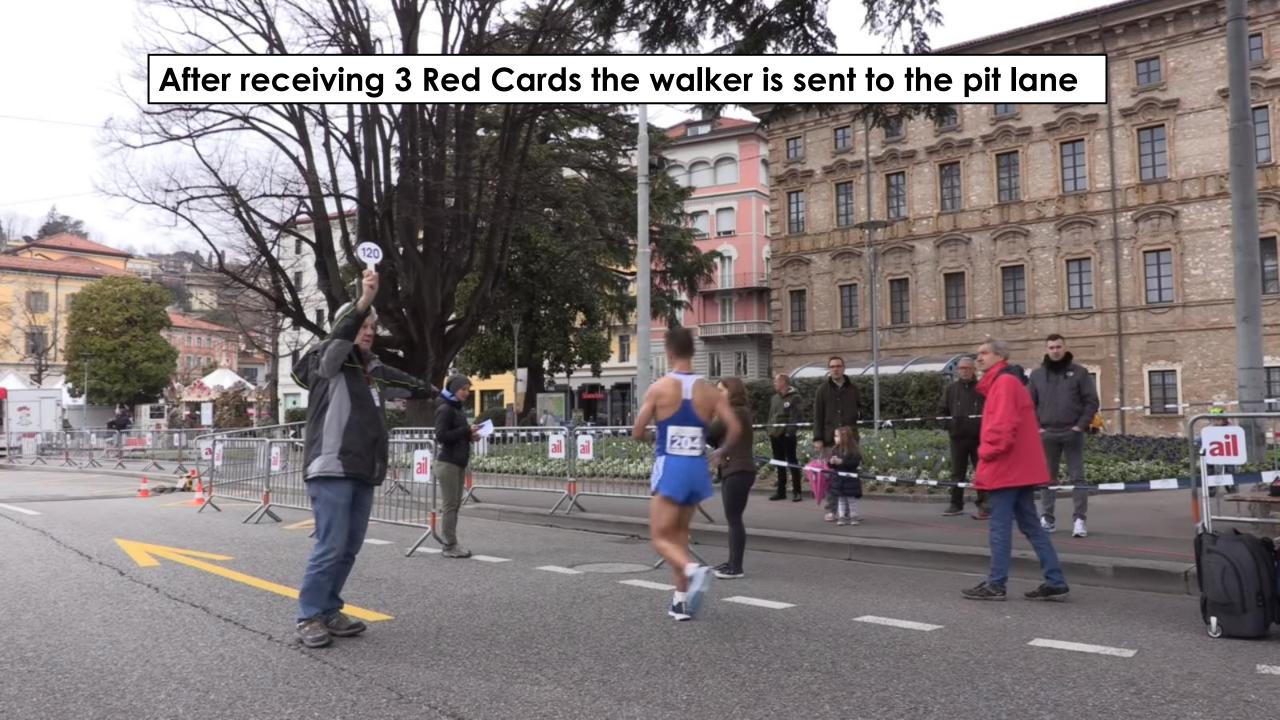

### Two yellow paddles maximum

The Judge cannot show a yellow paddle to a competitor after having given that athlete a *Red Card* 

To issue a Red Card on any competitor who is breaking the rules

Once the walker comes out of the Penalty zone after completing the time. If he or she is shown the forth red card by the walk judge (who has not previously given him any card) then the walker is disqualified from the race