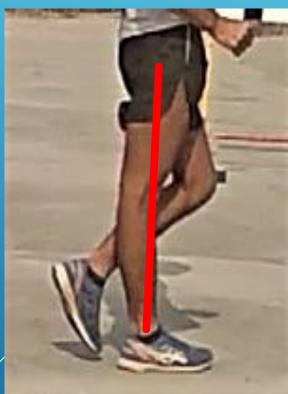

#### What is Race Walking?

Race Walking is a progression of steps so taken that the walker makes contact with the ground,

So that no visible (to the human eye) loss of contact occurs.

The advancing leg must be straightened (i.e. not bent at the knee) from the moment of first contact with the ground until the vertical upright position.

## Loss of contact

The advancing leg must be straightened (i.e. not bent at the knee) from the moment of first contact with the ground until the vertical upright position.