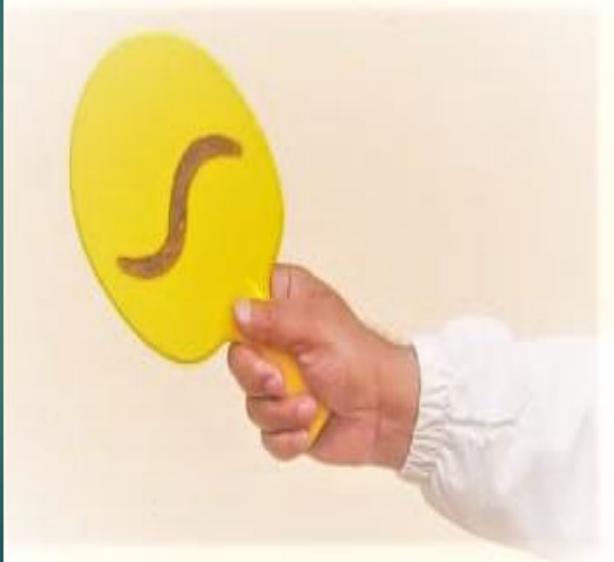

# Bent knee

A Judge can show a yellow paddle to each competitor only once for each offence

### Two yellow paddles maximum

The Judge cannot show a yellow paddle to a competitor after having given that athlete a *Red Card* 

To issue a Red Card on any competitor who is breaking the rules

#### Act as the supervising official