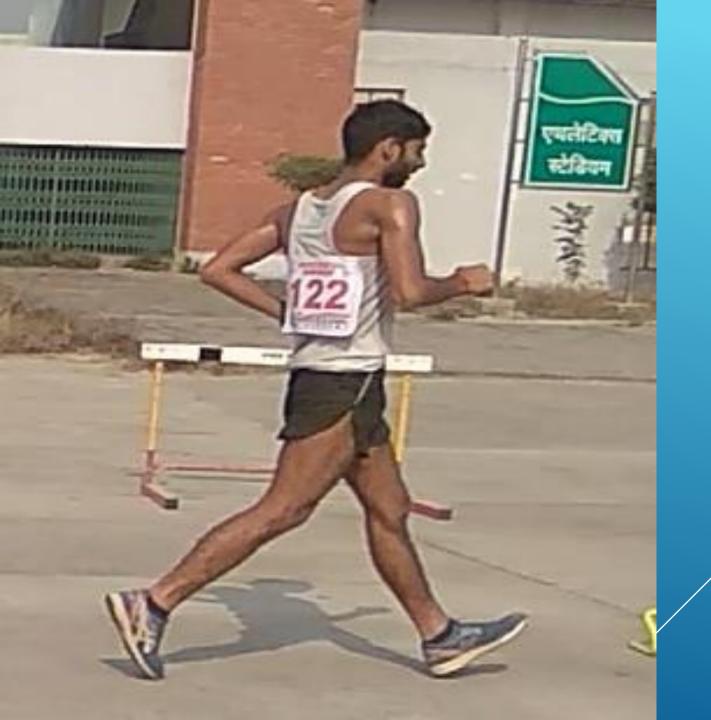

### RACE WALKING

RAJAN BHATIA

#### What is Race Walking?

Race Walking is a progression of steps so taken that the walker makes contact with the ground,

So that no visible (to the human eye) loss of contact occurs.

The advancing leg must be straightened (i.e. not bent at the knee) from the moment of first contact with the ground until the vertical upright position.