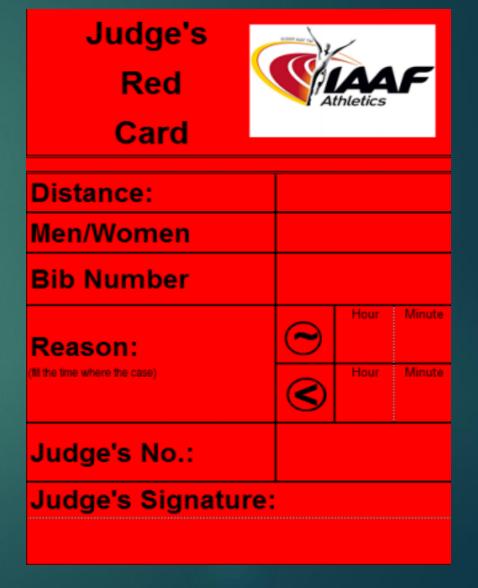

### Two yellow paddles maximum

The Judge cannot show a yellow paddle to a competitor after having given that athlete a *Red Card* 

To issue a Red Card on any competitor who is breaking the rules

Once the walker comes out of the Penalty zone after completing the time. If he or she is shown the forth red card by the walk judge (who has not previously given him any card) then the walker is disqualified from the race