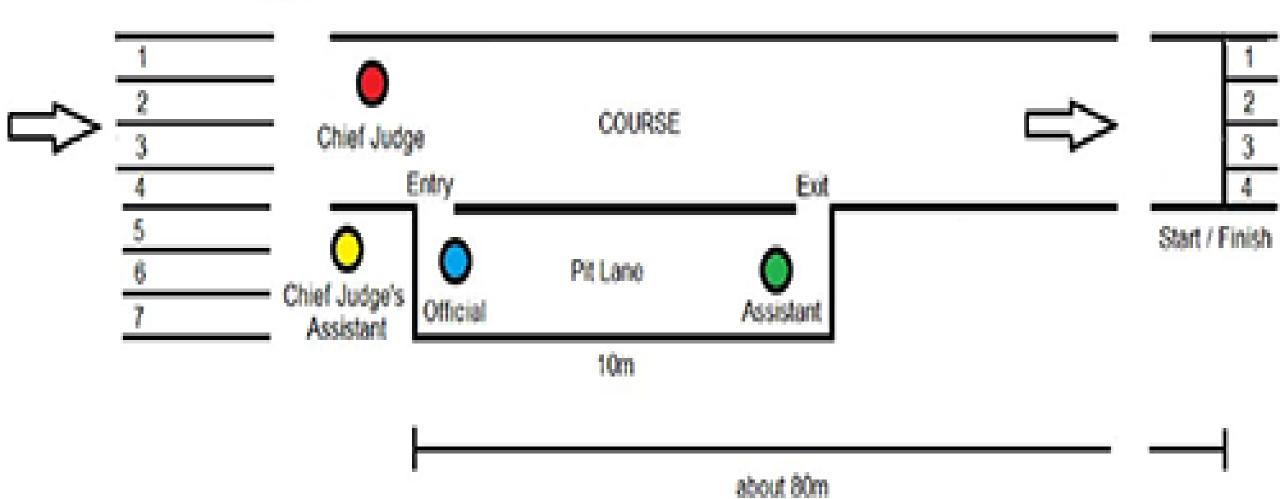

#### Penalty zone

The applicable period in the Penalty zone shall be as follows: Races up to and including Time

5000m/5km 0.5 min 10,000m/10km 1 min 20,000m/20km 2 min 30,000m/30km 3 min 40,000m/40km 4 min 50,000m/50km 5 min

Once the walker comes out of the Penalty zone after completing the time. If he or she is shown the forth red card by the walk judge (who has not previously given him any card) then the walker is disqualified from the race