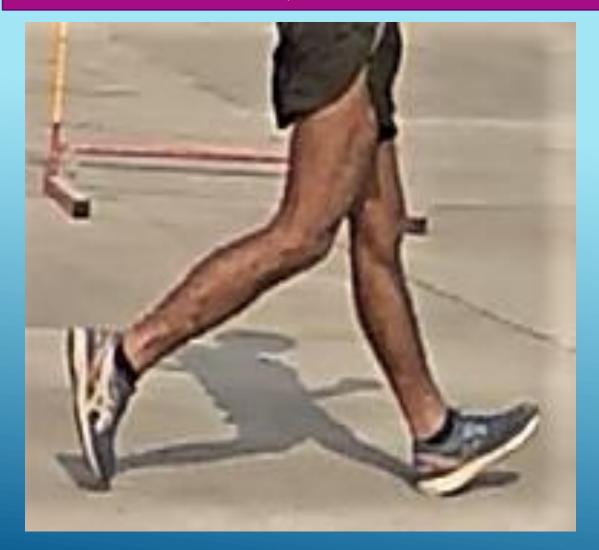

#### What is Race Walking?

Race Walking is a progression of steps so taken that the walker makes contact with the ground,

So that no visible (to the human eye) loss of contact occurs.

The advancing leg must be straightened (i.e. not bent at the knee) from the moment of first contact with the ground until the vertical upright position.

#### No visible (to the human eye) loss of contact occurs.