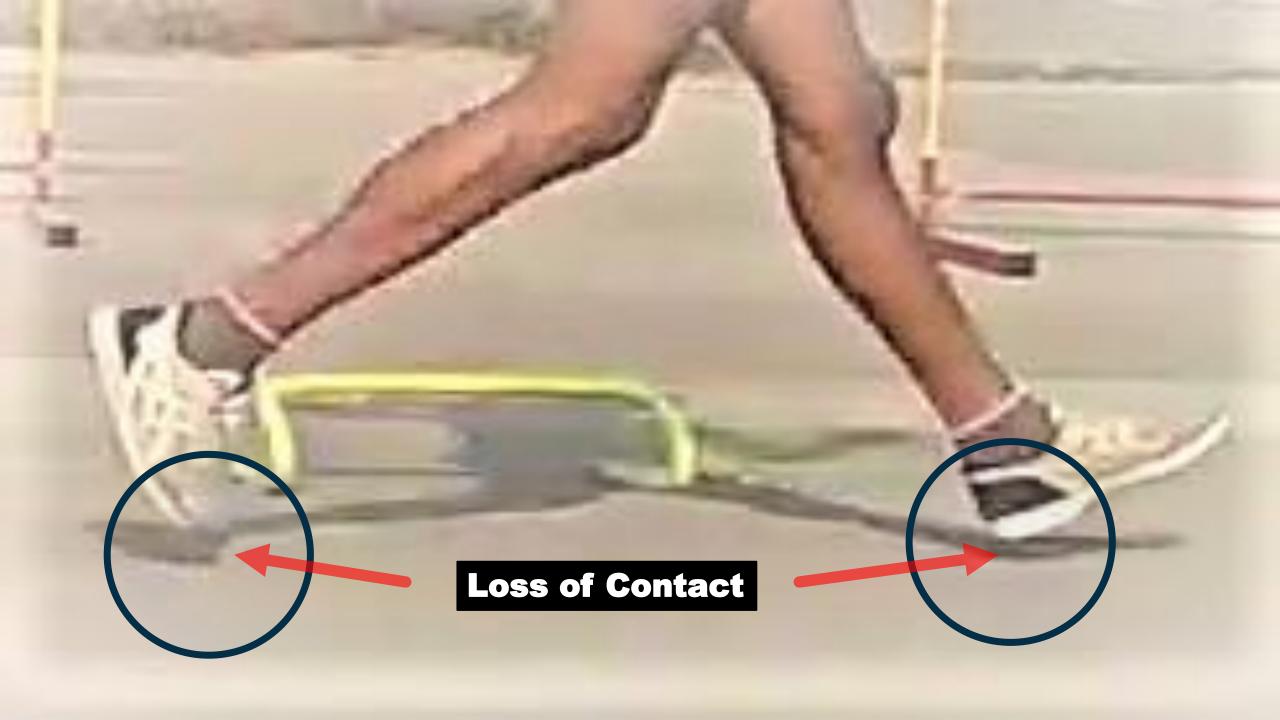

#### No visible (to the human eye) loss of contact occurs.

## Loss of contact

The advancing leg must be straightened (i.e. not bent at the knee) from the moment of first contact with the ground until the vertical upright position.