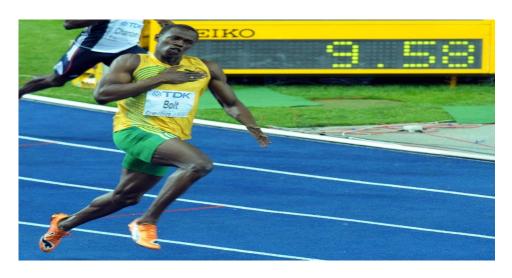

100 m performance is 9.58 s

Long jump performance is 8.05 m

1202 Points

1073 Points

2275 Points after adding two events