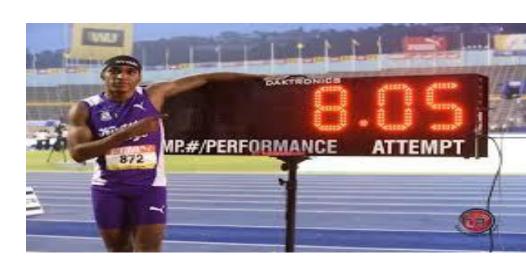

100 m performance is 9.58 s

Long jump performance is 8.05 m

1202 Points

1073 Points

2275 Points after adding two events