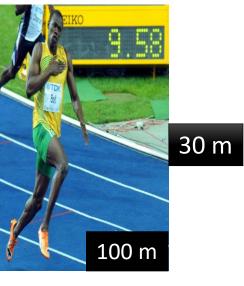

100 m performance is 9.58 s

Long jump performance is 8.05 m

1202 Points

1073 Points

2275 Points after adding two events