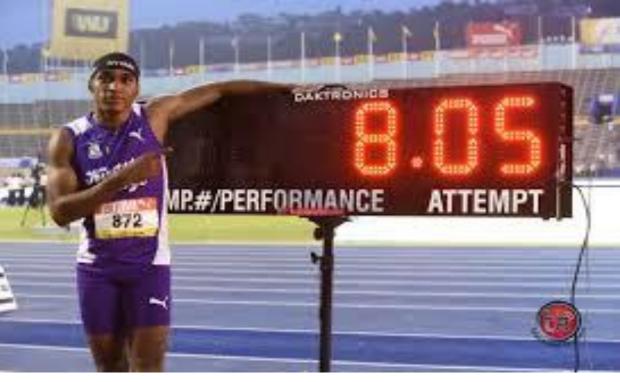

100 m performance is 9.58 s

Long jump performance is 8.05 m

1202 Points

1073 Points

2275 Points after adding two events