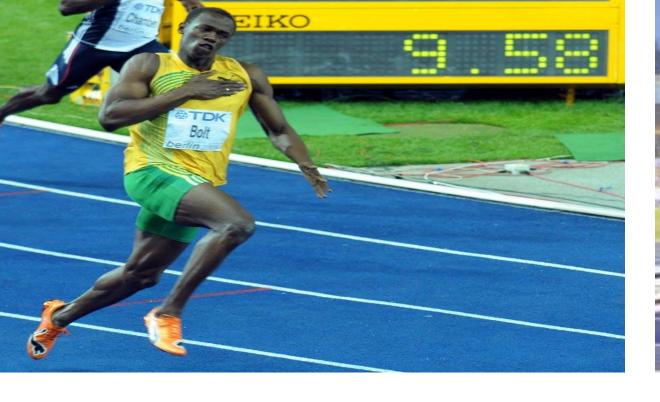

100 m performance is 9.58 s

Long jump performance is 8.05 m

1202 Points

1073 Points

2275 Points after adding two events