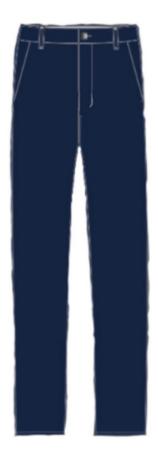

#### **Cotton Chino**

Product: Chino Fabric: Cotton Weight: 5-7 ounces per yard Pantone Shade: Dark Blue Color | 19-4035 TPG Pocketing: White polyester viscose blend in 100gsm Zipper: YKK zippers

Tie

Product: Tie Fabric: 105 GSM Soft Poly Twill Fabric Printed Width: 7.5cm Length: 150cm plus minus 3cm