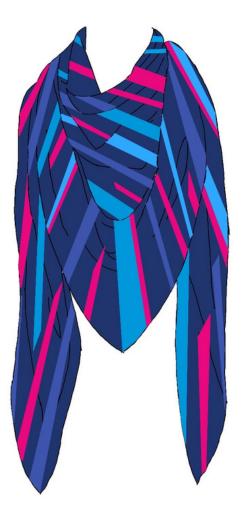

Scarf

Product: Scarf Fabric: 105 GSM Soft Poly Twill Fabric Printed Width: 6 to 8 inches Length: 40 inches