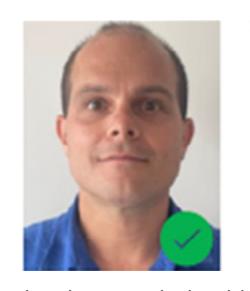

**Table 7: Examples of Photographs** 

mouth closed no smile

The applicant's face must occupy between 70% and 80% of the photograph

The background of the photograph should be white or a light, uniform colour

The applicant's face must not be covered by any accessories (sunglasses)

The photograph must be in colour

and not sideways

The person must be alone in the photograph

. . . . . . . . . . . . . . .

. . . . . . . . . . . . . . . . . . . . . . . . . . . . . . . . . . . . . . . . . . . . . • • • • • • • • • • • • • . . . . . . . . . . . . . . . . . . . . . . . . . . . . .

## **DATA AND PHOTOGRAPH REQUIREMENTS** | PHOTOGRAPH SPECIFICATIONS

The applicant's face must not be covered by a mask or any accessories

The photograph should not be squashed or stretched

The photograph must not use filters or be digitally retouched

The person should not have tinted or dark glasses. The glasses should be clear and non-glare and should not obscure the eyes

The photograph must be in high resolution and must not be pixelated (500 KB minimum)

The photograph should not be overexposed

The person must not wear a head covering, except for religious or medical reasons

The photograph should be taken with uniform light and without shadows

The photograph should not be taken in "mirror" mode as in selfies taken with the front camera of a mobile phone