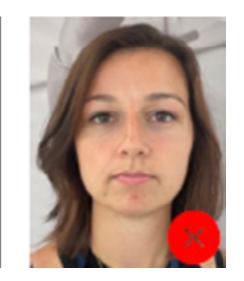

The photograph should not be overexposed

The person must not wear a head covering, except for religious or medical reasons

The photograph should be taken with uniform light and without shadows

The photograph should not be taken in "mirror" mode as in selfies taken with the front camera of a mobile phone