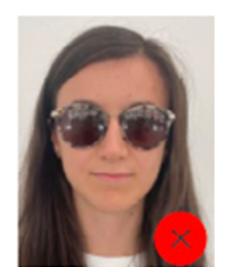

The applicant's face must not be covered by any accessories (sunglasses)

The photograph must be in colour

and not sideways

The person must be alone in the photograph

. . . . . . . . . . . . . . .

. . . . . . . . . . . . . . . . . . . . . . . . . . . . . . . . . . . . . . . . . . . . . • • • • • • • • • • • • • . . . . . . . . . . . . . . . . . . . . . . . . . . . . .

The person should not have tinted or dark glasses. The glasses should be clear and non-glare and should not obscure the eyes

The photograph must be in high resolution and must not be pixelated (500 KB minimum)