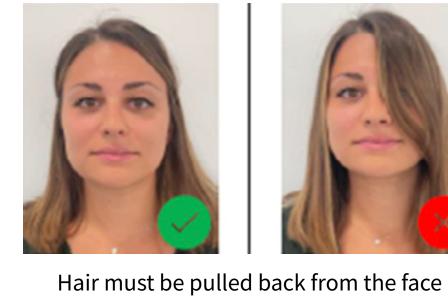

**Table 7: Examples of Photographs** 

mouth closed no smile

The applicant's face must occupy between 70% and 80% of the photograph

The background of the photograph should be white or a light, uniform colour

The applicant's face must not be covered by any accessories (sunglasses)

The photograph must be in colour

and not sideways

The person must be alone in the photograph

. . . . . . . . . . . . . . .

. . . . . . . . . . . . . . . . . . . . . . . . . . . . . . . . . . . . . . . . . . . . . • • • • • • • • • • • • • . . . . . . . . . . . . . . . . . . . . . . . . . . . . .