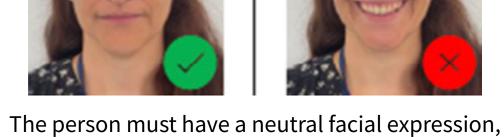

**Table 7: Examples of Photographs** 

mouth closed no smile

The applicant's face must occupy between 70% and 80% of the photograph

The background of the photograph should be white or a light, uniform colour