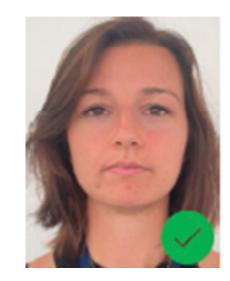

**Table 7: Examples of Photographs** 

mouth closed no smile

The applicant's face must occupy between 70% and 80% of the photograph

The background of the photograph should be white or a light, uniform colour

The applicant's face must not be covered by any accessories (sunglasses)

The photograph must be in colour

and not sideways

The person must be alone in the photograph

. . . . . . . . . . . . . . .

. . . . . . . . . . . . . . . . . . . . . . . . . . . . . . . . . . . . . . . . . . . . . • • • • • • • • • • • • • . . . . . . . . . . . . . . . . . . . . . . . . . . . . .