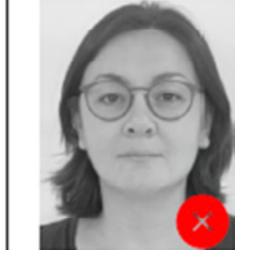

**Table 7: Examples of Photographs** 

mouth closed no smile

The applicant's face must occupy between 70% and 80% of the photograph

The background of the photograph should be white or a light, uniform colour

The applicant's face must not be covered by any accessories (sunglasses)

The photograph must be in colour

and not sideways

The person must be alone in the photograph

. . . . . . . . . . . . . . .

. . . . . . . . . . . . . . . . . . . . . . . . . . . . . . . . . . . . . . . . . . . . . • • • • • • • • • • • • • . . . . . . . . . . . . . . . . . . . . . . . . . . . . .

## **DATA AND PHOTOGRAPH REQUIREMENTS** | PHOTOGRAPH SPECIFICATIONS

The applicant's face must not be covered by a mask or any accessories

The photograph should not be squashed or stretched

The photograph must not use filters or be digitally retouched

The person should not have tinted or dark glasses. The glasses should be clear and non-glare and should not obscure the eyes

The photograph must be in high resolution and must not be pixelated (500 KB minimum)

The photograph should not be overexposed

The person must not wear a head covering, except for religious or medical reasons

The photograph should be taken with uniform light and without shadows

The photograph should not be taken in "mirror" mode as in selfies taken with the front camera of a mobile phone