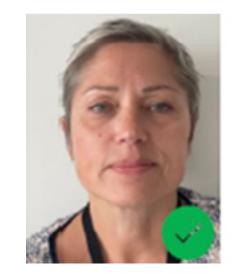

**Table 7: Examples of Photographs** 

mouth closed no smile

The applicant's face must occupy between 70% and 80% of the photograph

The background of the photograph should be white or a light, uniform colour

The applicant's face must not be covered by any accessories (sunglasses)

The photograph must be in colour

and not sideways

The person must be alone in the photograph

. . . . . . . . . . . . . . .

. . . . . . . . . . . . . . . . . . . . . . . . . . . . . . . . . . . . . . . . . . . . . • • • • • • • • • • • • • . . . . . . . . . . . . . . . . . . . . . . . . . . . . .