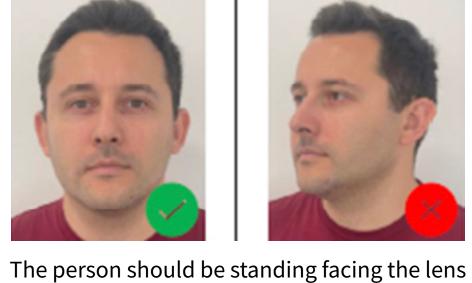

The applicant's face must not be covered by any accessories (sunglasses)

The photograph must be in colour

and not sideways

The person must be alone in the photograph

. . . . . . . . . . . . . . .

. . . . . . . . . . . . . . . . . . . . . . . . . . . . . . . . . . . . . . . . . . . . . • • • • • • • • • • • • • . . . . . . . . . . . . . . . . . . . . . . . . . . . . .