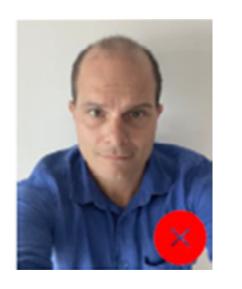

The photograph should not be overexposed

The person must not wear a head covering, except for religious or medical reasons

The photograph should be taken with uniform light and without shadows

The photograph should not be taken in "mirror" mode as in selfies taken with the front camera of a mobile phone