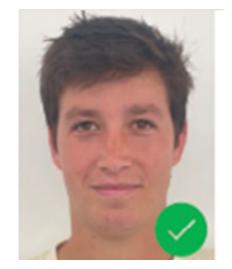

**Table 7: Examples of Photographs** 

mouth closed no smile

The applicant's face must occupy between 70% and 80% of the photograph

The background of the photograph should be white or a light, uniform colour

The applicant's face must not be covered by any accessories (sunglasses)

The photograph must be in colour

and not sideways

The person must be alone in the photograph

. . . . . . . . . . . . . . .

. . . . . . . . . . . . . . . . . . . . . . . . . . . . . . . . . . . . . . . . . . . . . • • • • • • • • • • • • • . . . . . . . . . . . . . . . . . . . . . . . . . . . . .

## **DATA AND PHOTOGRAPH REQUIREMENTS** | PHOTOGRAPH SPECIFICATIONS

The applicant's face must not be covered by a mask or any accessories

The photograph should not be squashed or stretched

The photograph must not use filters or be digitally retouched

The person should not have tinted or dark glasses. The glasses should be clear and non-glare and should not obscure the eyes

The photograph must be in high resolution and must not be pixelated (500 KB minimum)

The photograph should not be overexposed

The person must not wear a head covering, except for religious or medical reasons

The photograph should be taken with uniform light and without shadows

The photograph should not be taken in "mirror" mode as in selfies taken with the front camera of a mobile phone