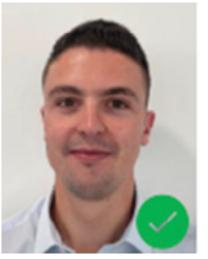

**Table 7: Examples of Photographs** 

mouth closed no smile

The applicant's face must occupy between 70% and 80% of the photograph

The background of the photograph should be white or a light, uniform colour

The applicant's face must not be covered by any accessories (sunglasses)

The photograph must be in colour

and not sideways

The person must be alone in the photograph

. . . . . . . . . . . . . . .

. . . . . . . . . . . . . . . . . . . . . . . . . . . . . . . . . . . . . . . . . . . . . • • • • • • • • • • • • • . . . . . . . . . . . . . . . . . . . . . . . . . . . . .