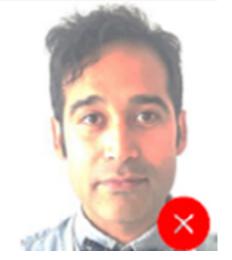

## **DATA AND PHOTOGRAPH REQUIREMENTS** | PHOTOGRAPH SPECIFICATIONS

The applicant's face must not be covered by a mask or any accessories

The photograph should not be squashed or stretched

The photograph must not use filters or be digitally retouched