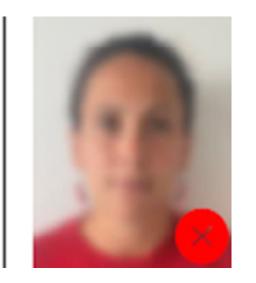

The person should not have tinted or dark glasses. The glasses should be clear and non-glare and should not obscure the eyes

The photograph must be in high resolution and must not be pixelated (500 KB minimum)