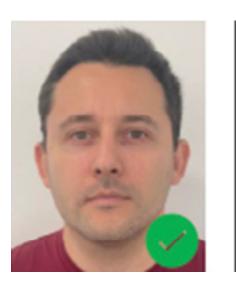

**Table 7: Examples of Photographs** 

mouth closed no smile

The applicant's face must occupy between 70% and 80% of the photograph

The background of the photograph should be white or a light, uniform colour