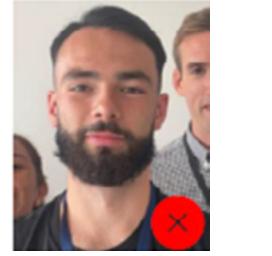

**Table 7: Examples of Photographs** 

mouth closed no smile

The applicant's face must occupy between 70% and 80% of the photograph

The background of the photograph should be white or a light, uniform colour

The applicant's face must not be covered by any accessories (sunglasses)

The photograph must be in colour

and not sideways

The person must be alone in the photograph

. . . . . . . . . . . . . . .

. . . . . . . . . . . . . . . . . . . . . . . . . . . . . . . . . . . . . . . . . . . . . • • • • • • • • • • • • • . . . . . . . . . . . . . . . . . . . . . . . . . . . . .

## **DATA AND PHOTOGRAPH REQUIREMENTS** | PHOTOGRAPH SPECIFICATIONS

The applicant's face must not be covered by a mask or any accessories

The photograph should not be squashed or stretched

The photograph must not use filters or be digitally retouched

The person should not have tinted or dark glasses. The glasses should be clear and non-glare and should not obscure the eyes

The photograph must be in high resolution and must not be pixelated (500 KB minimum)

The photograph should not be overexposed

The person must not wear a head covering, except for religious or medical reasons

The photograph should be taken with uniform light and without shadows

The photograph should not be taken in "mirror" mode as in selfies taken with the front camera of a mobile phone