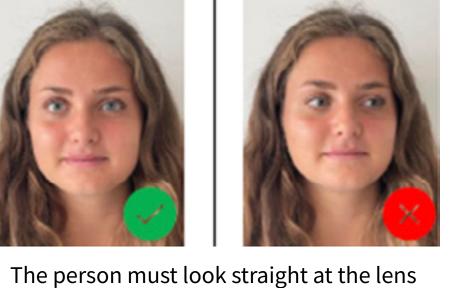

The applicant's face must not be covered by any accessories (sunglasses)

The photograph must be in colour

and not sideways

The person must be alone in the photograph

. . . . . . . . . . . . . . .

. . . . . . . . . . . . . . . . . . . . . . . . . . . . . . . . . . . . . . . . . . . . . • • • • • • • • • • • • • . . . . . . . . . . . . . . . . . . . . . . . . . . . . .