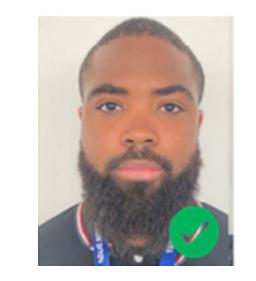

**Table 7: Examples of Photographs** 

mouth closed no smile

The applicant's face must occupy between 70% and 80% of the photograph

The background of the photograph should be white or a light, uniform colour

The applicant's face must not be covered by any accessories (sunglasses)

The photograph must be in colour

and not sideways

The person must be alone in the photograph

. . . . . . . . . . . . . . .

. . . . . . . . . . . . . . . . . . . . . . . . . . . . . . . . . . . . . . . . . . . . . • • • • • • • • • • • • • . . . . . . . . . . . . . . . . . . . . . . . . . . . . .

## **DATA AND PHOTOGRAPH REQUIREMENTS** | PHOTOGRAPH SPECIFICATIONS

The applicant's face must not be covered by a mask or any accessories

The photograph should not be squashed or stretched

The photograph must not use filters or be digitally retouched

The person should not have tinted or dark glasses. The glasses should be clear and non-glare and should not obscure the eyes

The photograph must be in high resolution and must not be pixelated (500 KB minimum)

The photograph should not be overexposed

The person must not wear a head covering, except for religious or medical reasons

The photograph should be taken with uniform light and without shadows

The photograph should not be taken in "mirror" mode as in selfies taken with the front camera of a mobile phone