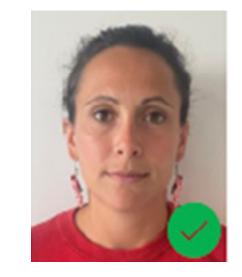

**Table 7: Examples of Photographs** 

mouth closed no smile

The applicant's face must occupy between 70% and 80% of the photograph

The background of the photograph should be white or a light, uniform colour

The applicant's face must not be covered by any accessories (sunglasses)

The photograph must be in colour

and not sideways

The person must be alone in the photograph

. . . . . . . . . . . . . . .

. . . . . . . . . . . . . . . . . . . . . . . . . . . . . . . . . . . . . . . . . . . . . • • • • • • • • • • • • • . . . . . . . . . . . . . . . . . . . . . . . . . . . . .

## **DATA AND PHOTOGRAPH REQUIREMENTS** | PHOTOGRAPH SPECIFICATIONS

The applicant's face must not be covered by a mask or any accessories

The photograph should not be squashed or stretched

The photograph must not use filters or be digitally retouched