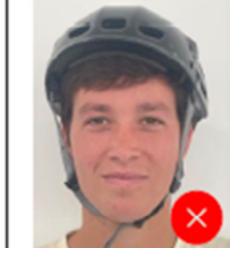

The applicant's face must not be covered by any accessories (sunglasses)

The photograph must be in colour

and not sideways

The person must be alone in the photograph

. . . . . . . . . . . . . . .

. . . . . . . . . . . . . . . . . . . . . . . . . . . . . . . . . . . . . . . . . . . . . • • • • • • • • • • • • • . . . . . . . . . . . . . . . . . . . . . . . . . . . . .

The photograph should not be overexposed

The person must not wear a head covering, except for religious or medical reasons

The photograph should be taken with uniform light and without shadows

The photograph should not be taken in "mirror" mode as in selfies taken with the front camera of a mobile phone