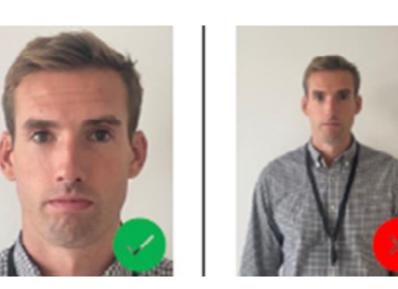

The applicant's face must not be covered by any accessories (sunglasses)

The photograph must be in colour

and not sideways

The person must be alone in the photograph

. . . . . . . . . . . . . . .

. . . . . . . . . . . . . . . . . . . . . . . . . . . . . . . . . . . . . . . . . . . . . • • • • • • • • • • • • • . . . . . . . . . . . . . . . . . . . . . . . . . . . . .