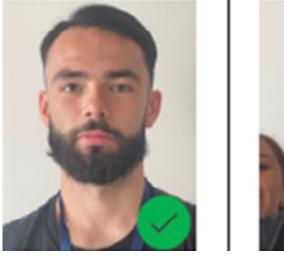

**Table 7: Examples of Photographs** 

mouth closed no smile

The applicant's face must occupy between 70% and 80% of the photograph

The background of the photograph should be white or a light, uniform colour

The applicant's face must not be covered by any accessories (sunglasses)

The photograph must be in colour

and not sideways

The person must be alone in the photograph

. . . . . . . . . . . . . . .

. . . . . . . . . . . . . . . . . . . . . . . . . . . . . . . . . . . . . . . . . . . . . • • • • • • • • • • • • • . . . . . . . . . . . . . . . . . . . . . . . . . . . . .

## **DATA AND PHOTOGRAPH REQUIREMENTS** | PHOTOGRAPH SPECIFICATIONS

The applicant's face must not be covered by a mask or any accessories

The photograph should not be squashed or stretched

The photograph must not use filters or be digitally retouched

The person should not have tinted or dark glasses. The glasses should be clear and non-glare and should not obscure the eyes

The photograph must be in high resolution and must not be pixelated (500 KB minimum)

The photograph should not be overexposed

The person must not wear a head covering, except for religious or medical reasons

The photograph should be taken with uniform light and without shadows

The photograph should not be taken in "mirror" mode as in selfies taken with the front camera of a mobile phone