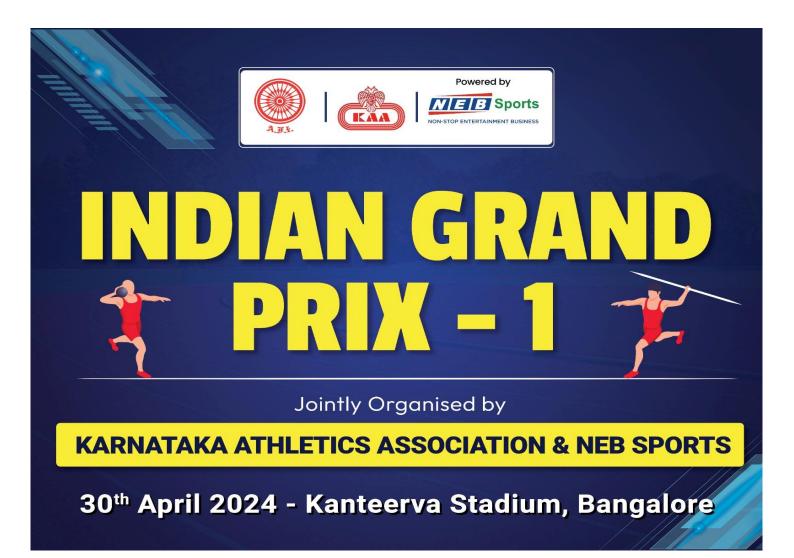

## Schedule- Indian Grand Prix – 1 (30-04-2024)

## **Indian Grand Prix - 1, 2024**

## 30th April, Sree Kanteerava Stadium, Bangalore, Karnataka